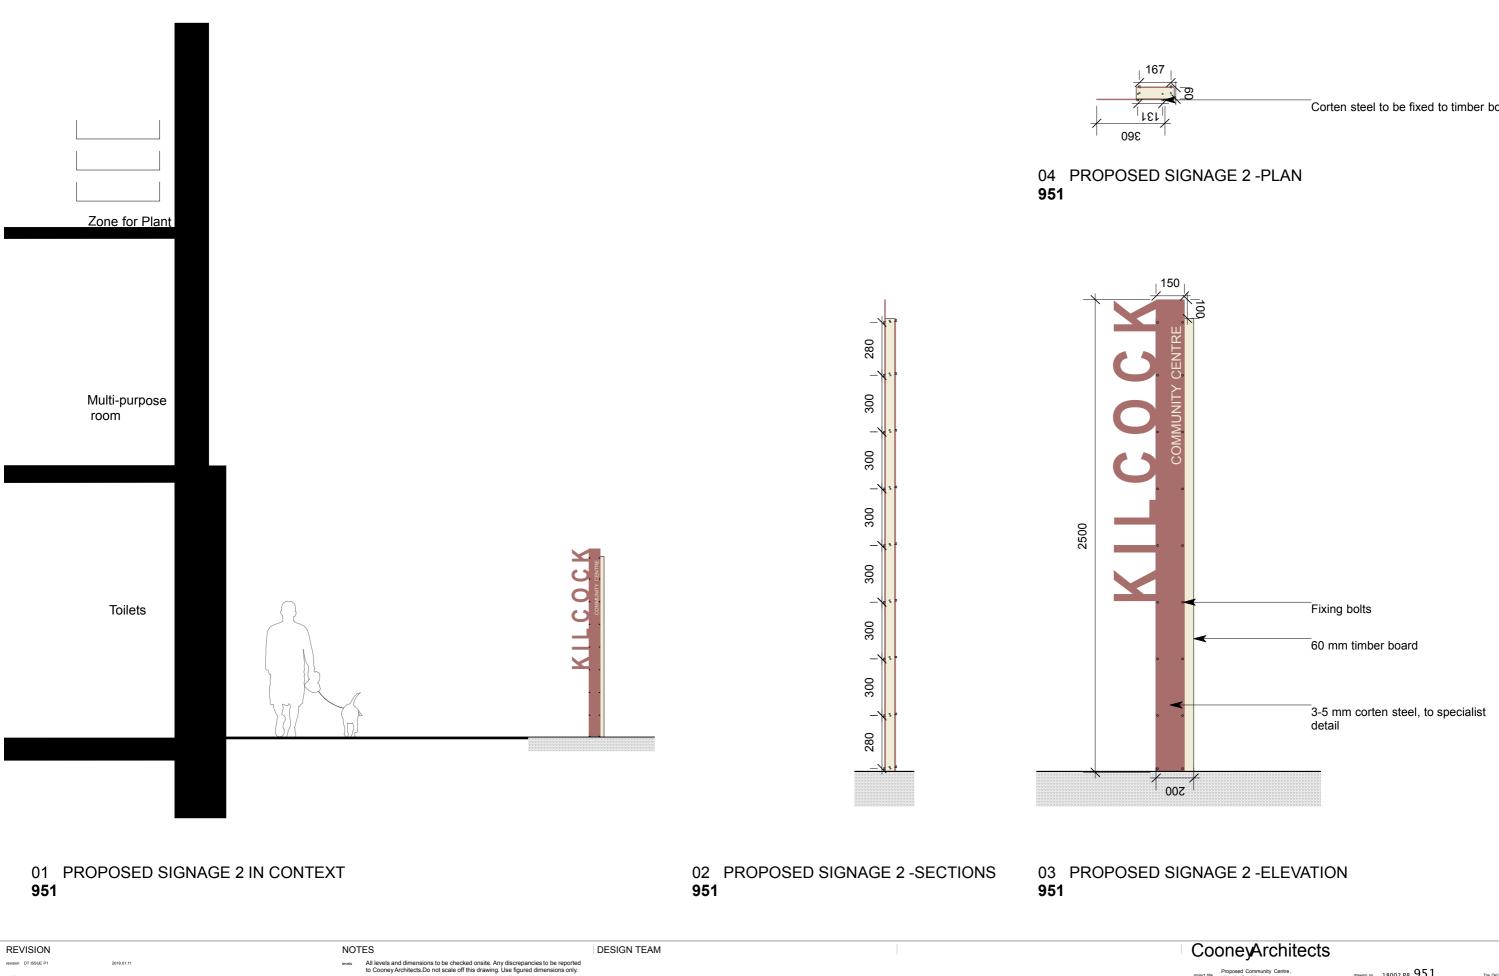

revision

revision

Corten steel to be fixed to timber board

project title Proposed Community Centre, Kilcock, Co. Kildare client Kildare County Council drawn by BB/LY checked by Fc

drawing title scale date

drawing no. 18002.P8.951 Proposed Signage 2 1:50 @A3 1:20 @A3 1:25 @A1 1:12.5 @A1

March 2019

The Old Brewers Club 32 The Coombe, Dublin 8 T 01 4533 444 F 01 4533 44 Bailieborough Business Centre Shercock Road, Bailieborough Co. Cavan T 042 9666 211 F 042 9666 63